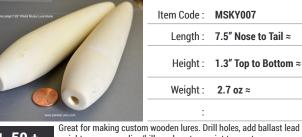

# Torpedo | Musky | Pike | Surf Lure Bodies

**Unpainted Wood Lure Bodies** 

|                                    | 3.0" Mini Torpedo Wood Lure                                                                                                                                                            | 2.5" Mini Cigar TopWater Wood                                                                                                                                                           |
|------------------------------------|----------------------------------------------------------------------------------------------------------------------------------------------------------------------------------------|-----------------------------------------------------------------------------------------------------------------------------------------------------------------------------------------|
| Mini Torpedo Wood Lure I Top Water | Item Code : BM003                                                                                                                                                                      | Item Code : BM025                                                                                                                                                                       |
|                                    | Length : 3.0" Nose to Tail ≈                                                                                                                                                           | Length : 2.5" Nose to Ta                                                                                                                                                                |
|                                    | Height : 0.50" Top to Bottom ≈                                                                                                                                                         | Weight : 0.45oz (1/20z)                                                                                                                                                                 |
|                                    | Material : Wood                                                                                                                                                                        | Wood : Buoyant Red C                                                                                                                                                                    |
| www.pebblelures.com                | Shape : Bull nose Torpedo                                                                                                                                                              | Shape : Bull nose Torpo                                                                                                                                                                 |
|                                    | haped like a mini Torpedo with a bull nose front.<br>water action. Through hole drilled from nose to tail                                                                              | <ul> <li>Beautifully shaped like a mini Cigar with a bull nose front.</li> <li>Great for top water action. Precision turned and hand surfac smooth finish. No through holes.</li> </ul> |
| 4.                                 | 0" Torpedo Bait Fish Wood Lure                                                                                                                                                         | 5.0" Torpedo Turned Wood Lure E                                                                                                                                                         |
|                                    | Item Code : EX002                                                                                                                                                                      | Item Code : PB0051                                                                                                                                                                      |
|                                    | Length: 4.0" Nose to Tail ≈                                                                                                                                                            | Length : 5.0" Nose to Ta                                                                                                                                                                |
|                                    | Height : 0.9″ Top to Bottom ≈                                                                                                                                                          | Height : 0.9" Top to Bot                                                                                                                                                                |
|                                    | Weight : 0.45 oz or (1/2 Oz) ≈                                                                                                                                                         | Weight : 1.00 oz ≈                                                                                                                                                                      |
|                                    | :                                                                                                                                                                                      | Optional : Through hole, tail, for through                                                                                                                                              |
|                                    | haped like a torpedo Bait fish with pointed nose and tail.<br>Grain, Hand surfaced Wood.                                                                                               | <b>89 +</b> Holds magnum 0.092" 0.D screw eyes very well on this tropic grain wood. Great as a prop bait and exceptionally well suite fishing peacock bass.                             |
| 6.0" To                            | orpedo Turned Wood Lure Blank                                                                                                                                                          | 7.25" (LARGE) Cigar Musky Wood                                                                                                                                                          |
| 6.0" Torpedo Wood Lure             | Item Code : PB006                                                                                                                                                                      | Item Code : MSKY007                                                                                                                                                                     |
|                                    | Length : 6.0" Nose to Tail ≈                                                                                                                                                           | Length : 7.5" Nose to Ta                                                                                                                                                                |
|                                    | Height : 1.0" Top to Bottom ≈                                                                                                                                                          | Height : 1.3" Top to Bot                                                                                                                                                                |
| www.pebbleLures.com                | Weight : 1.25 oz ≈                                                                                                                                                                     | Weight : <b>2.7 oz</b> ≈                                                                                                                                                                |
|                                    | :                                                                                                                                                                                      | WWW DATACHURS SON                                                                                                                                                                       |
| C 2 99 + Great for ma              | fine grain, light weight, sandal colored tropical hardwood.<br>king custom wooden lures - Bass / Peacock Bass / Musky /<br>efish. Beautifully shaped, and manually fine sanded by hand | <b>50 +</b> Great for making custom wooden lures. Drill holes, add balla weight screw eyes, lips/bills and custom paint to create your great looking lure.                              |
| 6.0" Slim (ими                     | FORM THICKNESS) Musky/Surf Lure                                                                                                                                                        | 7.50" Slim Profile Musky Lure                                                                                                                                                           |
|                                    | Item Code : WKSLM006                                                                                                                                                                   | Item Code : MSKYR0071                                                                                                                                                                   |
|                                    | Length : 6.0" Nose to Tail ≈                                                                                                                                                           | Length : 7.50" Nose to                                                                                                                                                                  |
| and the second                     | Holes : Through holes<br>at nose and tail.                                                                                                                                             | Thickness : 1.25" ≈                                                                                                                                                                     |
| <b>()</b>                          | Thickness : 1.05" ≈                                                                                                                                                                    | Weight : 1.85 oz ≈                                                                                                                                                                      |
|                                    | Weight: 1.50 oz ≈                                                                                                                                                                      | Wood : Red Cedar                                                                                                                                                                        |
|                                    |                                                                                                                                                                                        |                                                                                                                                                                                         |