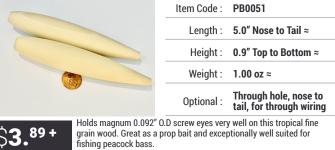

# Torpedo | Musky | Pike | Surf Lure Bodies

**Unpainted Wood Lure Bodies** 

|                                    | 3.0" Mini Torpedo Wood Lure                                                                                                                                                            | 2.5" Mini Cigar TopWater Wood                                                                                                                                                           |
|------------------------------------|----------------------------------------------------------------------------------------------------------------------------------------------------------------------------------------|-----------------------------------------------------------------------------------------------------------------------------------------------------------------------------------------|
| Mini Torpedo Wood Lure I Top Water | Item Code : BM003                                                                                                                                                                      | Item Code : BM025                                                                                                                                                                       |
|                                    | Length : 3.0" Nose to Tail ≈                                                                                                                                                           | Length : 2.5" Nose to Ta                                                                                                                                                                |
|                                    | Height : 0.50" Top to Bottom ≈                                                                                                                                                         | Weight : 0.45oz (1/20z)                                                                                                                                                                 |
|                                    | Material : Wood                                                                                                                                                                        | Wood : Buoyant Red C                                                                                                                                                                    |
| www.pebblelures.com                | Shape : Bull nose Torpedo                                                                                                                                                              | Shape : Bull nose Torpo                                                                                                                                                                 |
|                                    | haped like a mini Torpedo with a bull nose front.<br>water action. Through hole drilled from nose to tail                                                                              | <ul> <li>Beautifully shaped like a mini Cigar with a bull nose front.</li> <li>Great for top water action. Precision turned and hand surfac smooth finish. No through holes.</li> </ul> |
| 4.                                 | 0" Torpedo Bait Fish Wood Lure                                                                                                                                                         | 5.0" Torpedo Turned Wood Lure E                                                                                                                                                         |
|                                    | Item Code : EX002                                                                                                                                                                      | Item Code : PB0051                                                                                                                                                                      |
|                                    | Length: 4.0" Nose to Tail ≈                                                                                                                                                            | Length : 5.0" Nose to Ta                                                                                                                                                                |
|                                    | Height : 0.9″ Top to Bottom ≈                                                                                                                                                          | Height : 0.9" Top to Bot                                                                                                                                                                |
|                                    | Weight : 0.45 oz or (1/2 Oz) ≈                                                                                                                                                         | Weight : 1.00 oz ≈                                                                                                                                                                      |
|                                    | :                                                                                                                                                                                      | Optional : Through hole, tail, for through                                                                                                                                              |
|                                    | haped like a torpedo Bait fish with pointed nose and tail.<br>Grain, Hand surfaced Wood.                                                                                               | <b>89 +</b> Holds magnum 0.092" 0.D screw eyes very well on this tropic grain wood. Great as a prop bait and exceptionally well suite fishing peacock bass.                             |
| 6.0" To                            | orpedo Turned Wood Lure Blank                                                                                                                                                          | 7.25" (LARGE) Cigar Musky Wood                                                                                                                                                          |
| 6.0" Torpedo Wood Lure             | Item Code : PB006                                                                                                                                                                      | Item Code : MSKY007                                                                                                                                                                     |
|                                    | Length : 6.0" Nose to Tail ≈                                                                                                                                                           | Length : 7.5" Nose to Ta                                                                                                                                                                |
|                                    | Height : 1.0" Top to Bottom ≈                                                                                                                                                          | Height : 1.3" Top to Bot                                                                                                                                                                |
| www.pebbleLures.com                | Weight : 1.25 oz ≈                                                                                                                                                                     | Weight : <b>2.7 oz</b> ≈                                                                                                                                                                |
|                                    | :                                                                                                                                                                                      | WWW DATACHURS SON                                                                                                                                                                       |
| C 2 99 + Great for ma              | fine grain, light weight, sandal colored tropical hardwood.<br>king custom wooden lures - Bass / Peacock Bass / Musky /<br>efish. Beautifully shaped, and manually fine sanded by hand | <b>50 +</b> Great for making custom wooden lures. Drill holes, add balla weight screw eyes, lips/bills and custom paint to create your great looking lure.                              |
| 6.0" Slim (ими                     | FORM THICKNESS) Musky/Surf Lure                                                                                                                                                        | 7.50" Slim Profile Musky Lure                                                                                                                                                           |
|                                    | Item Code : WKSLM006                                                                                                                                                                   | Item Code : MSKYR0071                                                                                                                                                                   |
|                                    | Length : 6.0" Nose to Tail ≈                                                                                                                                                           | Length : 7.50" Nose to                                                                                                                                                                  |
| and the second                     | Holes : Through holes<br>at nose and tail.                                                                                                                                             | Thickness : 1.25" ≈                                                                                                                                                                     |
| <b>()</b>                          | Thickness : 1.05" ≈                                                                                                                                                                    | Weight : 1.85 oz ≈                                                                                                                                                                      |
|                                    | Weight: 1.50 oz ≈                                                                                                                                                                      | Wood : Red Cedar                                                                                                                                                                        |
|                                    |                                                                                                                                                                                        |                                                                                                                                                                                         |