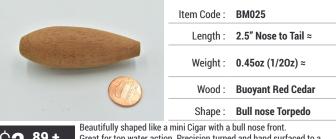

# Torpedo | Musky | Pike | Surf Lure Bodies

**Unpainted Wood Lure Bodies** 

|                                    | 3.0" Mini Torpedo Wood Lure                                                                                                                                                            | 2.5" Mini Cigar TopWater Wood                                                                                                                                                           |
|------------------------------------|----------------------------------------------------------------------------------------------------------------------------------------------------------------------------------------|-----------------------------------------------------------------------------------------------------------------------------------------------------------------------------------------|
| Mini Torpedo Wood Lure I Top Water | Item Code : BM003                                                                                                                                                                      | Item Code : BM025                                                                                                                                                                       |
|                                    | Length : 3.0" Nose to Tail ≈                                                                                                                                                           | Length : 2.5" Nose to Ta                                                                                                                                                                |
|                                    | Height : 0.50" Top to Bottom ≈                                                                                                                                                         | Weight : 0.45oz (1/20z)                                                                                                                                                                 |
|                                    | Material : Wood                                                                                                                                                                        | Wood : Buoyant Red C                                                                                                                                                                    |
| www.pebblelures.com                | Shape : Bull nose Torpedo                                                                                                                                                              | Shape : Bull nose Torpo                                                                                                                                                                 |
|                                    | haped like a mini Torpedo with a bull nose front.<br>water action. Through hole drilled from nose to tail                                                                              | <ul> <li>Beautifully shaped like a mini Cigar with a bull nose front.</li> <li>Great for top water action. Precision turned and hand surfac smooth finish. No through holes.</li> </ul> |
| 4.                                 | 0" Torpedo Bait Fish Wood Lure                                                                                                                                                         | 5.0" Torpedo Turned Wood Lure E                                                                                                                                                         |
|                                    | Item Code : EX002                                                                                                                                                                      | Item Code : PB0051                                                                                                                                                                      |
|                                    | Length: 4.0" Nose to Tail ≈                                                                                                                                                            | Length : 5.0" Nose to Ta                                                                                                                                                                |
|                                    | Height : 0.9″ Top to Bottom ≈                                                                                                                                                          | Height : 0.9" Top to Bot                                                                                                                                                                |
|                                    | Weight : 0.45 oz or (1/2 Oz) ≈                                                                                                                                                         | Weight : 1.00 oz ≈                                                                                                                                                                      |
|                                    | :                                                                                                                                                                                      | Optional : Through hole, tail, for through                                                                                                                                              |
|                                    | haped like a torpedo Bait fish with pointed nose and tail.<br>Grain, Hand surfaced Wood.                                                                                               | <b>89 +</b> Holds magnum 0.092" 0.D screw eyes very well on this tropic grain wood. Great as a prop bait and exceptionally well suite fishing peacock bass.                             |
| 6.0" To                            | orpedo Turned Wood Lure Blank                                                                                                                                                          | 7.25" (LARGE) Cigar Musky Wood                                                                                                                                                          |
| 6.0" Torpedo Wood Lure             | Item Code : PB006                                                                                                                                                                      | Item Code : MSKY007                                                                                                                                                                     |
|                                    | Length : 6.0" Nose to Tail ≈                                                                                                                                                           | Length : 7.5" Nose to Ta                                                                                                                                                                |
|                                    | Height : 1.0" Top to Bottom ≈                                                                                                                                                          | Height : 1.3" Top to Bot                                                                                                                                                                |
| www.pebbleLures.com                | Weight : 1.25 oz ≈                                                                                                                                                                     | Weight : <b>2.7 oz</b> ≈                                                                                                                                                                |
|                                    | :                                                                                                                                                                                      | WWW DATACHURS SON                                                                                                                                                                       |
| C 2 99 + Great for ma              | fine grain, light weight, sandal colored tropical hardwood.<br>king custom wooden lures - Bass / Peacock Bass / Musky /<br>efish. Beautifully shaped, and manually fine sanded by hand | <b>50 +</b> Great for making custom wooden lures. Drill holes, add balla weight screw eyes, lips/bills and custom paint to create your great looking lure.                              |
| 6.0" Slim (ими                     | FORM THICKNESS) Musky/Surf Lure                                                                                                                                                        | 7.50" Slim Profile Musky Lure                                                                                                                                                           |
|                                    | Item Code : WKSLM006                                                                                                                                                                   | Item Code : MSKYR0071                                                                                                                                                                   |
|                                    | Length : 6.0" Nose to Tail ≈                                                                                                                                                           | Length : 7.50" Nose to                                                                                                                                                                  |
| and the second                     | Holes : Through holes<br>at nose and tail.                                                                                                                                             | Thickness : 1.25" ≈                                                                                                                                                                     |
| <b>()</b>                          | Thickness : 1.05" ≈                                                                                                                                                                    | Weight : 1.85 oz ≈                                                                                                                                                                      |
|                                    | Weight: 1.50 oz ≈                                                                                                                                                                      | Wood : Red Cedar                                                                                                                                                                        |
|                                    |                                                                                                                                                                                        |                                                                                                                                                                                         |