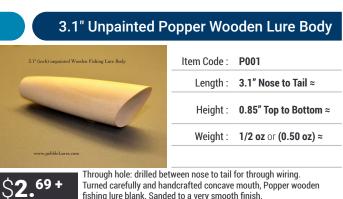

### 5.25" Unpainted Popper Wooden Lure Body

| 5.25" Wood Popper Lure      | c                                                                                                                                                                                      | Item Code :       | P005                         |
|-----------------------------|----------------------------------------------------------------------------------------------------------------------------------------------------------------------------------------|-------------------|------------------------------|
|                             |                                                                                                                                                                                        | Length :          | 5.25" Nose to Tail $\approx$ |
|                             |                                                                                                                                                                                        | Popper<br>Mouth : | 1.0" wide ≈                  |
|                             | w.pebbleLures.com                                                                                                                                                                      | Weight :          | 0.85 Oz ≈                    |
|                             |                                                                                                                                                                                        | :                 |                              |
| \$ <b>3.<sup>25 +</sup></b> | Through hole: drilled between nose to tail for through wiring.<br>Turned carefully and handcrafted concave mouth, Popper wooden<br>fishing lure blank. Sanded to a very smooth finish. |                   |                              |
|                             |                                                                                                                                                                                        |                   |                              |