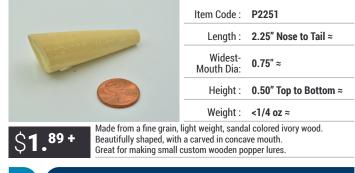

# 5.0" Flat Sided JerkBait / CrankBait Lure

|     |     | 0,0 |
|-----|-----|-----|
|     |     | -0  |
|     |     |     |
| 179 | 0.4 |     |

| Item Code : | JB005                        |
|-------------|------------------------------|
| Length :    | 5.0" Nose to Tail $\approx$  |
| Height :    | 1.6" Top to Bottom $\approx$ |
| Thickness : | 0.75" ≈                      |
| Wood        | Jolutona Wood                |

#### Wood : Jelutong Wood

Fully Assembled and Ready to Paint BassWood with internal through wire / weighting Lips cut and installed Sealer coated applied

### Call: +1-469-492-9139 | E-mail: info@pebblelures.com | Website: pebblelures.com

# PEBBLE LURES

## **Poppers | Cigar Lure Bodies**

**Unpainted Wood Lure Bodies** 

### 2.25" Unpainted Popper Wooden Lure Body



### 5.25" Unpainted Popper Wooden Lure Body

| 5.25" Wood Popper Lure      | c                                                                                                                                                                                      | Item Code :       | P005                         |
|-----------------------------|----------------------------------------------------------------------------------------------------------------------------------------------------------------------------------------|-------------------|------------------------------|
|                             |                                                                                                                                                                                        |