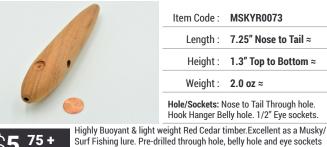

### Large 7.25" Wood Musky & Surf Fishing Lure

Surf Fishing lure. Pre-drilled through hole, belly hole and eye sockets for quick build . Excellent as a top water tail weighted lure