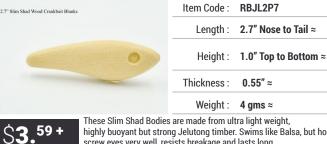

### 2.7" Slim Shad Wood Crankbait

0.55″ ≈

Height : 1.0" Top to Bottom ≈

highly buoyant but strong Jelutong timber. Swims like Balsa, but holds screw eyes very well, resists breakage and lasts long.