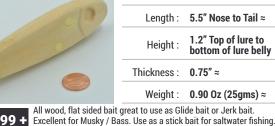

#### 5.0" Large Torpedo Wood Lure Blank

|                           |                 | Item Code :                       | FT050                                                                                |  |
|---------------------------|-----------------|-----------------------------------|--------------------------------------------------------------------------------------|--|
|                           |                 | Length :                          | 5.0" Nose to Tail ≈                                                                  |  |
|                           |                 | Thickness :                       | 1.875" at belly ≈                                                                    |  |
|                           |                 | Weight :                          | 2.75 oz ≈                                                                            |  |
|                           |                 | Nose to Tail through hole drilled |                                                                                      |  |
| <b>5.</b> <sup>49 +</sup> |                 | smooth sanded. G                  | al colored tropical hardwood.<br>Great for making custom<br>Sky / Striper / Bluefish |  |
|                           |                 |                                   |                                                                                      |  |
| 5.                        | 5" Flat Sided V | Vood Glide                        | e Bait / Jerk Bait                                                                   |  |
|                           |                 | Item Code :                       | GBMSKY0055                                                                           |  |
|                           | 01              | Length :                          | 5 5" Nose to Tail ~                                                                  |  |

Light weight BassWood